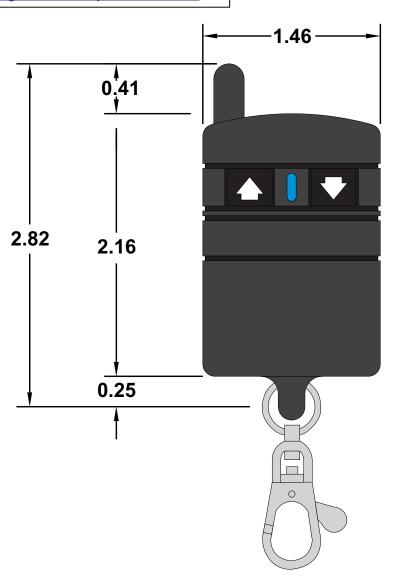

All dimensions are in inches and have a +/- .015" tolerance unless otherwise specified.

Rev: 0

Pg. 1 of 1

Release Date: 10/31/18

Third Angle Projection