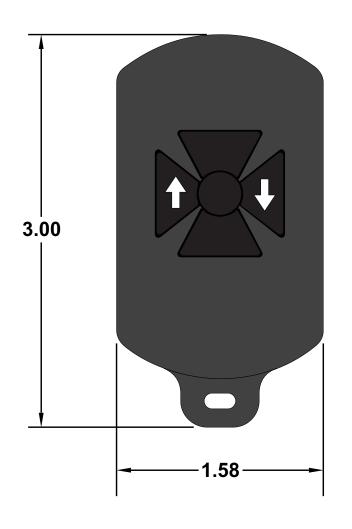

## **KF340-2WP**

## **Waterproof 2-Button Transmitter**

https://www.gamainc.com/product/kf340-2wp/

P.O. Box 1488, Crystal Lake, IL 60039 Phone: 815-356-9600 Fax: 815-356-9603 Email: gama@gamainc.com www.gamainc.com

## **Specifications**

•Circuit Code: Double Pole Double

Throw On-Off-On

•Rated at 30A @ 12VDC, 18A @ 125VAC, 10A @ 250VAC.•Panel

Cutout: .82" x 1.44" Waterproof to IP66

Rev: 0

Pg. 1 of 1

this information, for any purpose other than that for which the information is provided, is prohibited except by express written permission.