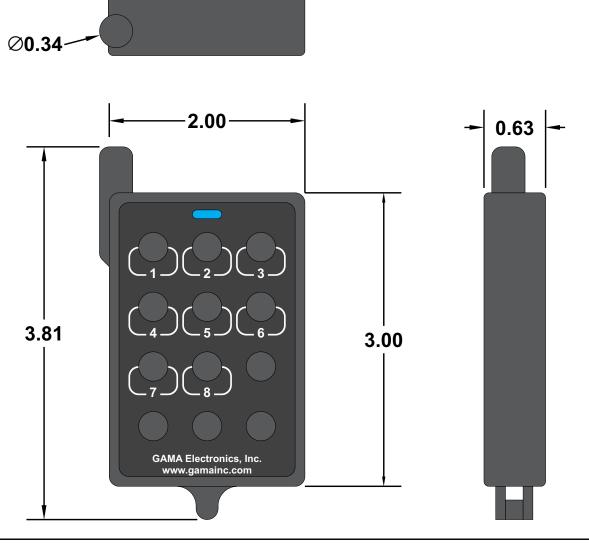

## **Specifications**

- ·Eight Button Transmitter
- ·Frequency: 340 MHz
- ·Blue LED indicates transmission
- ·Uses 1 A23 12V Battery

**Drawn Bv: KEG** 

Information contained herein is proprietary information of GAMA Electronics Inc. The dissemination use or duplication of this information, for any purpose other than that for which the information is provided, is prohibited except by express written permission.

All dimensions are in inches and have a +/- .015" tolerance unless otherwise specified.

Rev: 0

Pg. 1 of 1

Release Date: 07/10/20

Third Angle Projection