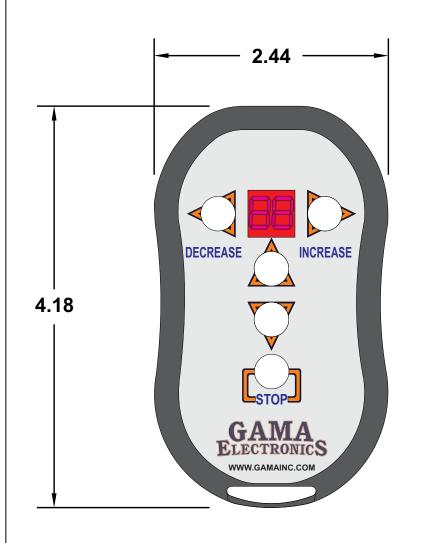

## KF340-DRC-99

Multi-Door Transmitter for Overhead Door Controls

https://www.gamainc.com/product/kf340-drc-99/

P.O. Box 1488, Crystal Lake, IL 60039 Phone: 815-356-9600 Fax: 815-356-9603 Email: gama@gamainc.com www.gamainc.com

## **Specifications**

- 5-Button Transmitter with two digit display
- Uses A23 12 Volt Battery

All dimensions are in inches and have a +/- .015" tolerance unless otherwise specified.

Rev: 0

Pg. 1 of 1

Release Date: 07/13/20

Third Angle Projection