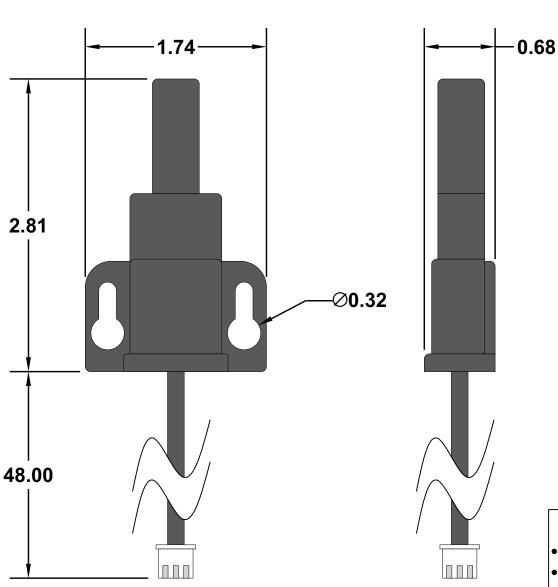

## **Specifications**

- Operates and 340MHz
- •Cable is 4 feet (48 inches) long

Drawn By: KEG

Information contained herein is proprietary information of GAMA Electronics Inc. The dissemination use or duplication of this information, for any purpose other than that for which the information is provided, is prohibited except by express written permission.

All dimensions are in inches and have a +/- .015" tolerance unless otherwise specified.

Rev: 0

Pg. 1 of 1

Release Date: 08/03/18

Third Angle Projection