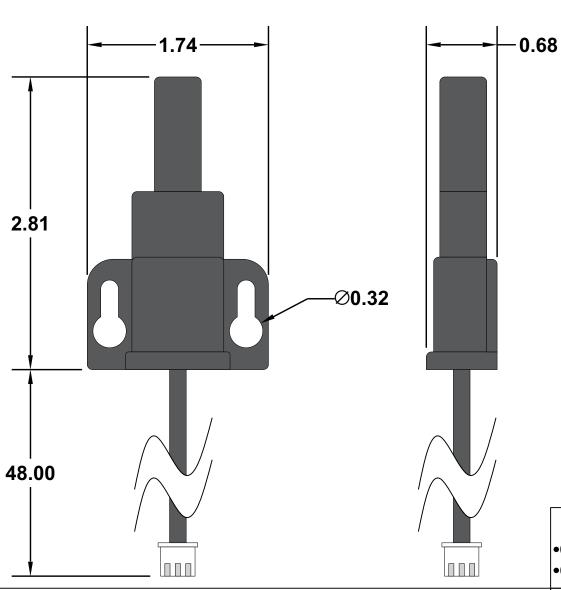

## **Specifications**

- •Operates and 340MHz
- •Cable is 4 feet (48 inches) long

Drawn By: KEG

Information contained herein is proprietary information of GAMA Electronics Inc. The dissemination use or duplication of this information, for any purpose other than that for which the information is provided, is prohibited except by express written permission.

All dimensions are in inches and have a +/- .015" tolerance unless otherwise specified.

Rev: 0

Pg. 1 of 1

Release Date: 08/03/18

Third Angle Projection