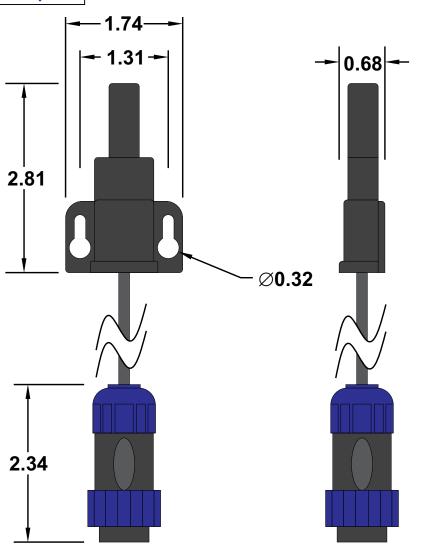

## **Specifications**

Connects to waterproof port on 80A-SC Speed Control

•Operating temperature range: 0°F to 160°F.

•Typical transmit range is 100 feet.
•Remote control operation can be programmed for momentary or latching operation

All dimensions are in inches and have a +/- .015" tolerance unless otherwise specified.

: | Rev: 0

Pg. 1 of 1

Release Date: 12/19/18

Third Angle Projection