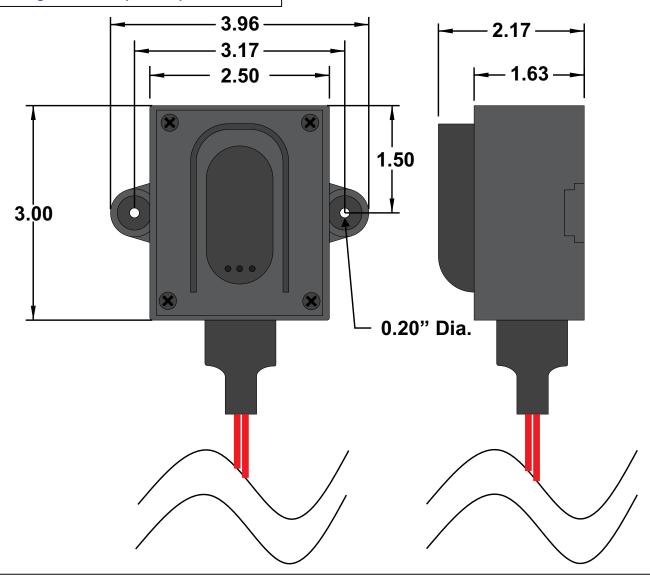

## **Specifications**

- Circuit Code: Single Pole Single Throw On-Off
- Rating: 30A 12VDC
- Waterproof to IP-66
- Wires Leads all 12" Long
- White Wire: Common

Drawn By: KEG

Information contained herein is proprietary information of GAMA Electronics Inc. The dissemination use or duplication of this information, for any purpose other than that for which the information is provided, is prohibited except by express written permission.

All dimensions are in inches and have a +/- .015" tolerance unless otherwise specified.

Rev: 0

Pg. 1 of 1

Release Date: 07/18/18

Third Angle Projection