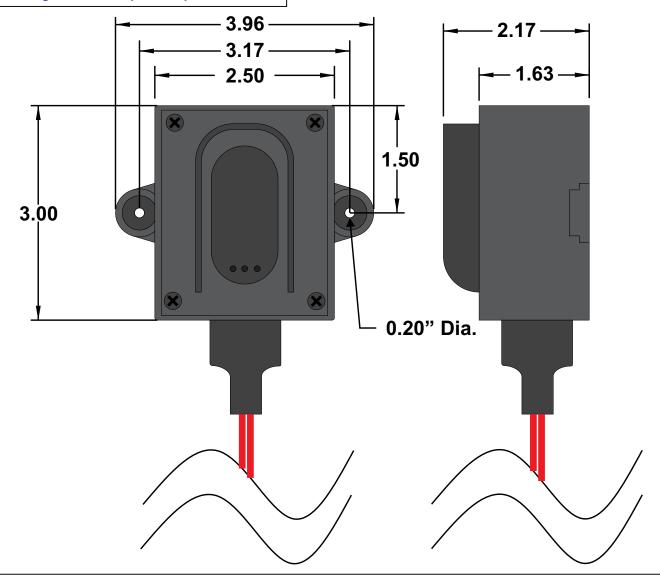

## **Specifications**

- Circuit Code: Single Pole Single Throw On-Off
- Rating: 30A 12VDC
- Waterproof to IP-66
- Wires Leads all 12" Long
- White Wire: Common

Drawn By: KEG

Information contained herein is proprietary information of GAMA Electronics Inc. The dissemination use or duplication of this information, for any purpose other than that for which the information is provided, is prohibited except by express written permission.

All dimensions are in inches and have a +/- .015" tolerance unless otherwise specified.

Rev: 0

Pg. 1 of 1

Release Date: 07/18/18

Third Angle Projection