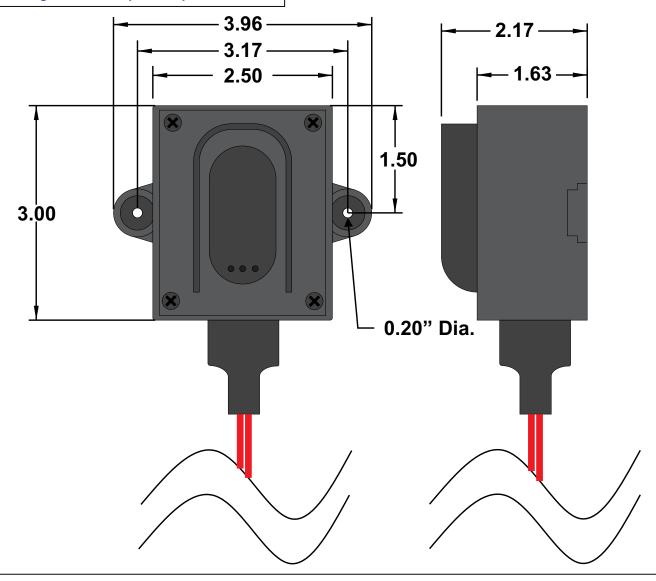

All dimensions are in inches and have a +/- .015" tolerance unless otherwise specified.

Rev: A

Pg. 1 of 1

Release Date: 07/18/18

Third Angle Projection