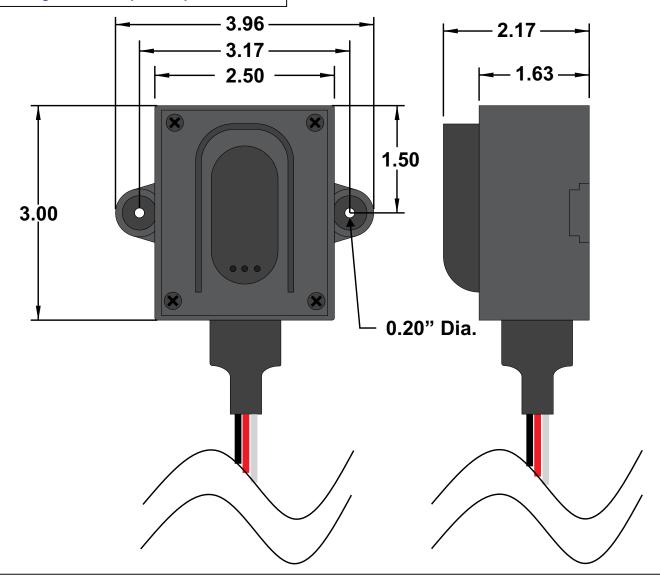

All dimensions are in inches and have a +/- .015" tolerance unless otherwise specified.

Rev: 0

Pg. 1 of 1

Release Date: 07/18/18

Third Angle Projection