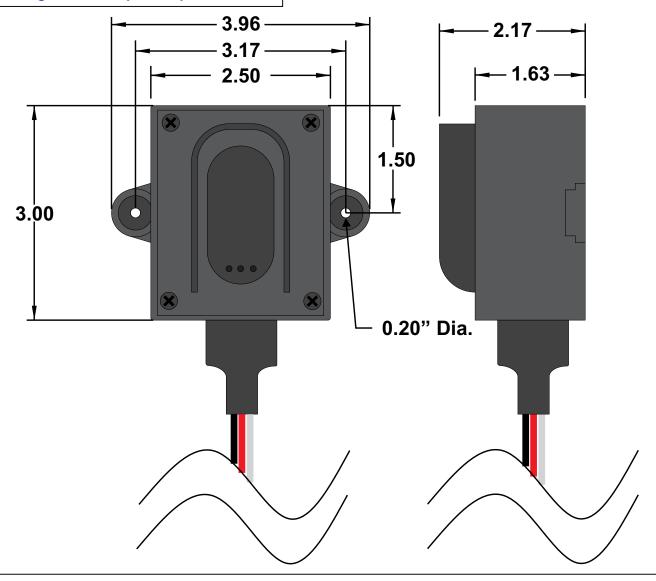

## **Specifications**

- Circuit Code: Double Pole Double Throw (On)-Off-(On)
- () Denotes Momentary
- Rating: 30A 12VDC
- Waterproof to IP-66
- Wires Leads all 12" Long
- White Wire: Common

Drawn By: KEG

All dimensions are in inches and have a +/- .015" tolerance unless otherwise specified.

Rev: 0

Pg. 1 of 1

Release Date: 07/18/18

Third Angle Projection