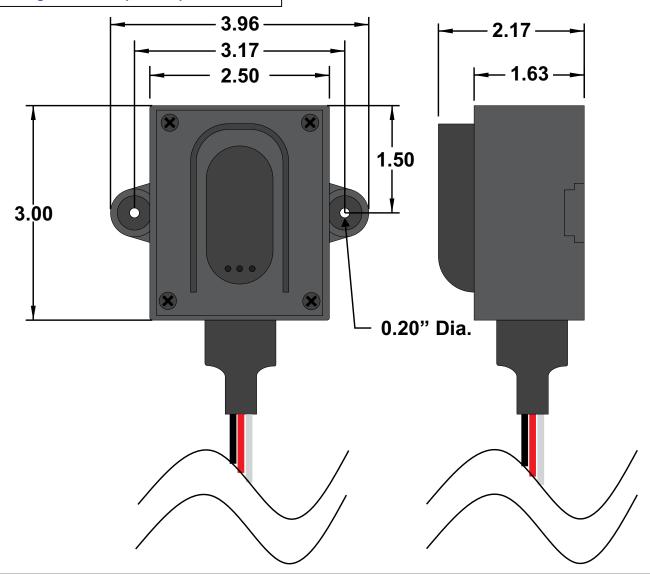

All dimensions are in inches and have a +/- .015" tolerance unless otherwise specified.

Rev: 0

Pg. 1 of 1

Release Date: 07/18/18

Third Angle Projection