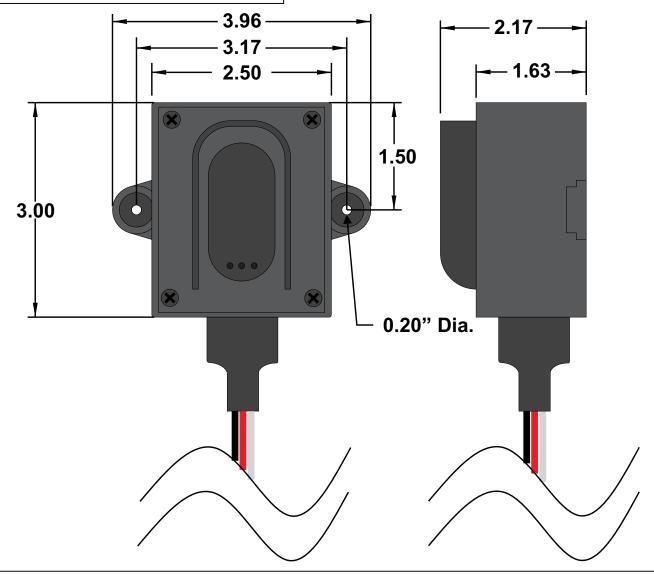

## **Specifications**

- Circuit Code: Double Pole Double Throw On-Off-On
- Rating: 30A 12VDC
- Waterproof to IP-66
- · Wires Leads all 12" Long
- · White Wire: Common

Drawn Bv: KEG

Information contained herein is proprietary information of GAMA Electronics Inc. The dissemination use or duplication of this information, for any purpose other than that for which the information is provided, is prohibited except by express written permission.

All dimensions are in inches and have a +/- .015" tolerance unless otherwise specified.

Rev: 0

Pg. 1 of 1

Release Date: 07/18/18

Third Angle Projection