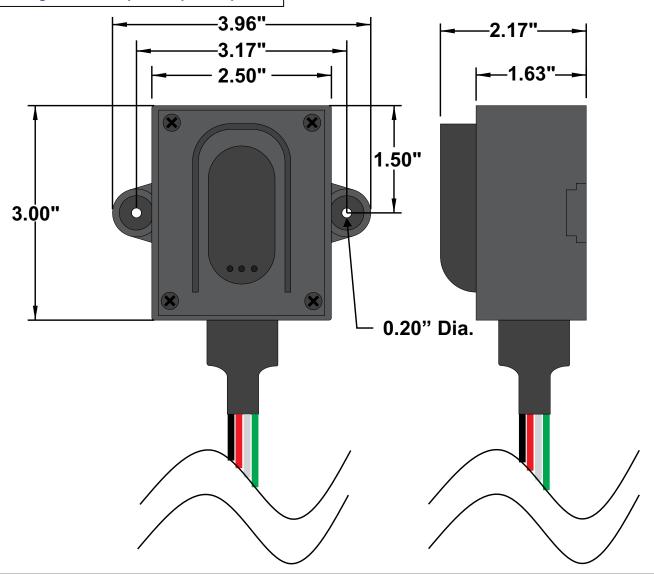

All dimensions are in inches and have a +/- .015" tolerance unless otherwise specified.

Rev: 0

Pg. 1 of 1

Release Date: 07/18/18

Third Angle Projection