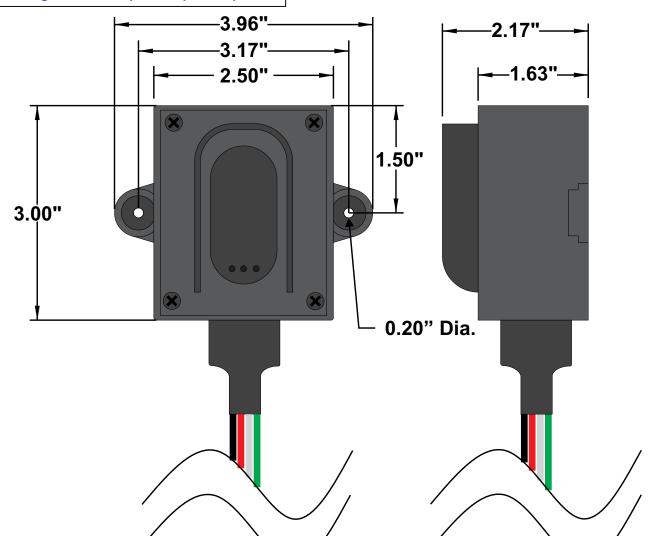

All dimensions are in inches and have a +/- .015" tolerance unless otherwise specified.

Rev: 0

Pg. 1 of 1

Release Date: 07/18/18

Third Angle Projection