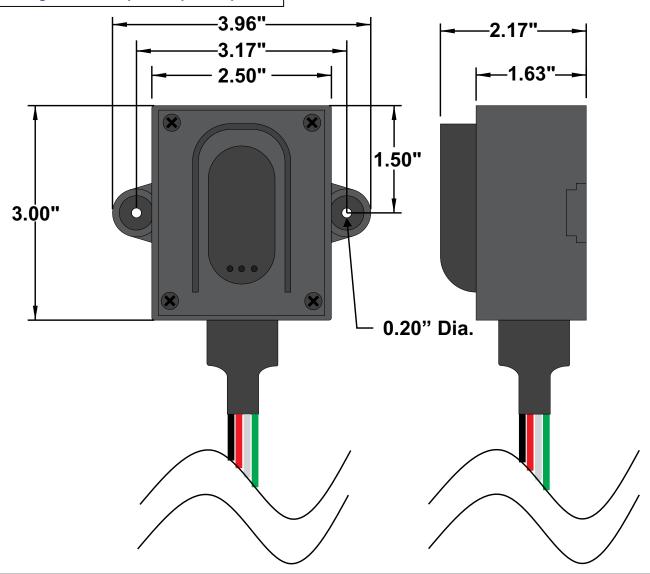

## **Specifications**

- Circuit Code: Double Pole Double Throw On-Off-On
- Rating: 30A 12VDC
- Waterproof to IP-66
- · Wires Leads all 12" Long

## **Circuit Diagram**

Red: +VDC Black: -VDC Green/White: Motor

Drawn Bv: KEG

Information contained herein is proprietary information of GAMA Electronics Inc. The dissemination use or duplication of this information, for any purpose other than that for which the information is provided, is prohibited except by express written permission.

All dimensions are in inches and have a +/- .015" tolerance unless otherwise specified.

Rev: 0

Pg. 1 of 1

Release Date: 07/18/18

Third Angle Projection