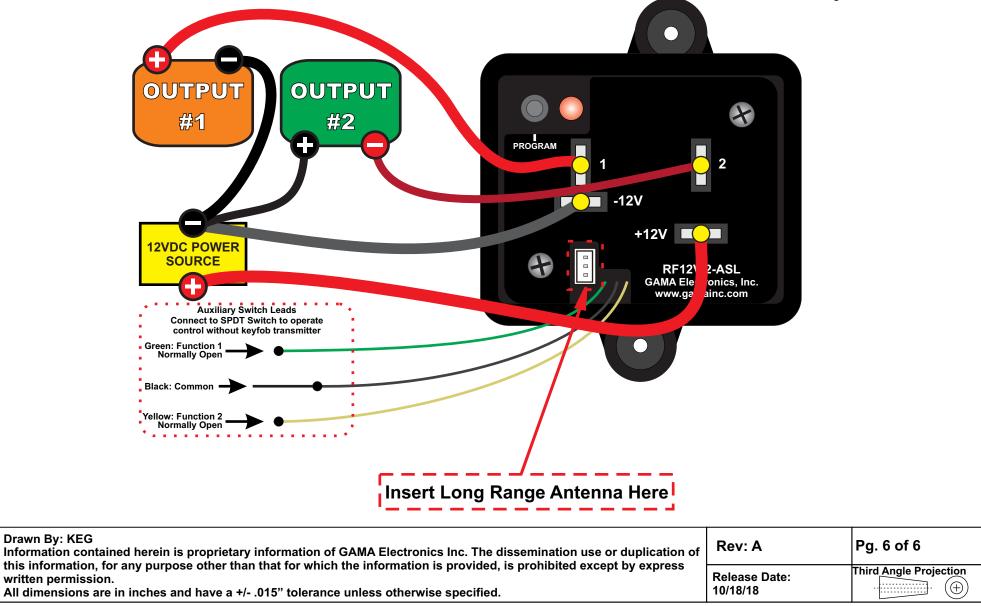

RF Remote Control System, (2) 12VDC Outputs with auxillary switch leads

https://www.gamainc.com/product/rf12v-2-asl/

P.O. Box 1488, Crystal Lake, IL 60039 Phone: 815-356-9600 Fax: 815-356-9603 Email: gama@gamainc.com www.gamainc.com

## RF12V-2-ASL

RF Remote Control System, (2) 12VDC Outputs with auxillary switch leads

https://www.gamainc.com/product/rf12v-2-asl/

P.O. Box 1488, Crystal Lake, IL 60039 Phone: 815-356-9600 Fax: 815-356-9603 Email: gama@gamainc.com www.gamainc.com