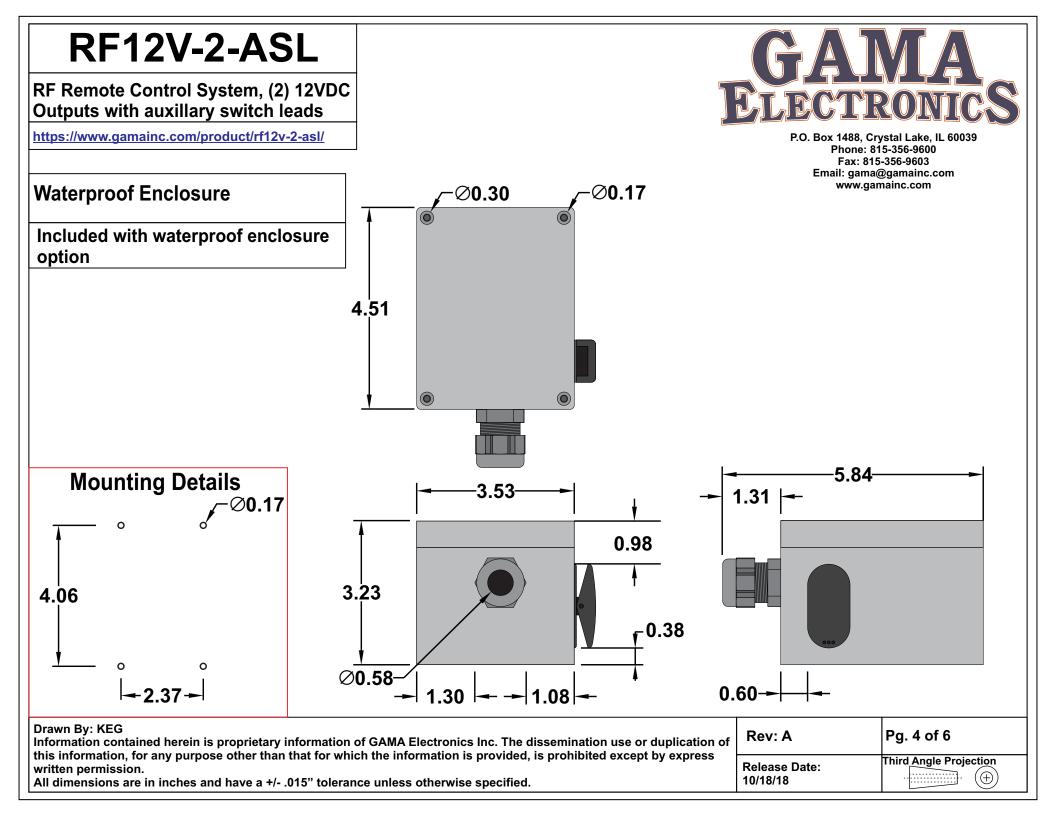

RF Remote Control System, (2) 12VDC Outputs with auxillary switch leads

https://www.gamainc.com/product/rf12v-2-asl/

P.O. Box 1488, Crystal Lake, IL 60039 Phone: 815-356-9600 Fax: 815-356-9603 Email: gama@gamainc.com www.gamainc.com

## RF12V-2-ASL

RF Remote Control System, (2) 12VDC Outputs with auxillary switch leads

https://www.gamainc.com/product/rf12v-2-asl/

P.O. Box 1488, Crystal Lake, IL 60039 Phone: 815-356-9600 Fax: 815-356-9603 Email: gama@gamainc.com www.gamainc.com