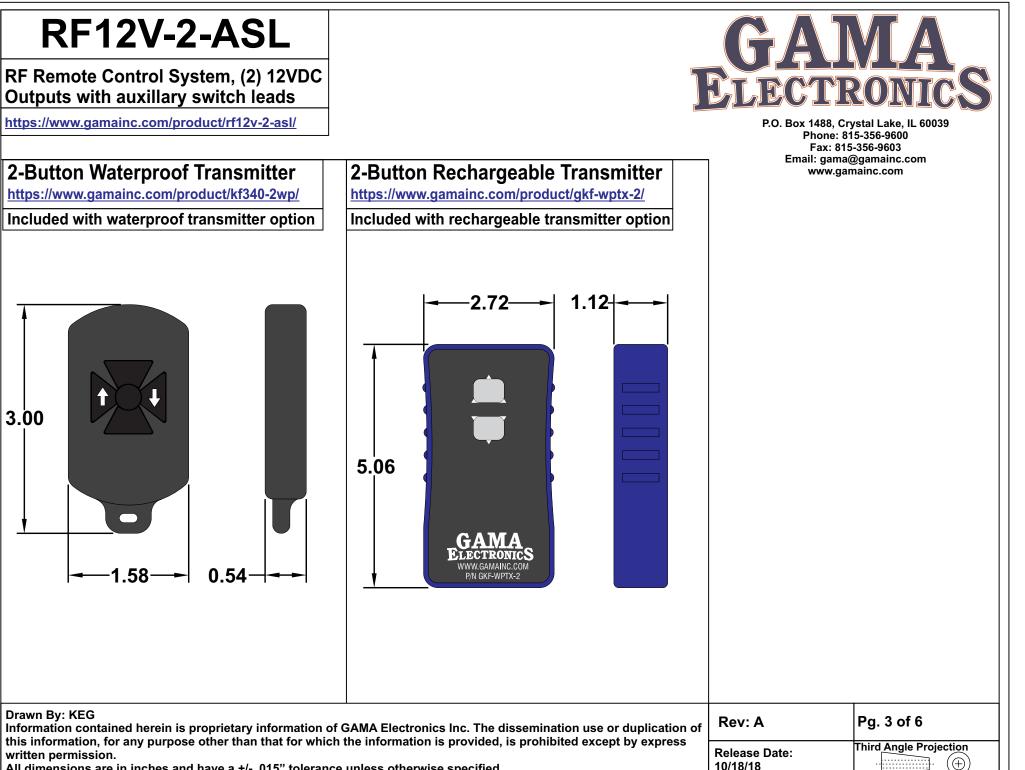

RF Remote Control System, (2) 12VDC Outputs with auxillary switch leads

https://www.gamainc.com/product/rf12v-2-asl/

P.O. Box 1488, Crystal Lake, IL 60039 Phone: 815-356-9600 Fax: 815-356-9603 Email: gama@gamainc.com www.gamainc.com

## RF12V-2-ASL

RF Remote Control System, (2) 12VDC Outputs with auxillary switch leads

https://www.gamainc.com/product/rf12v-2-asl/

P.O. Box 1488, Crystal Lake, IL 60039 Phone: 815-356-9600 Fax: 815-356-9603 Email: gama@gamainc.com www.gamainc.com