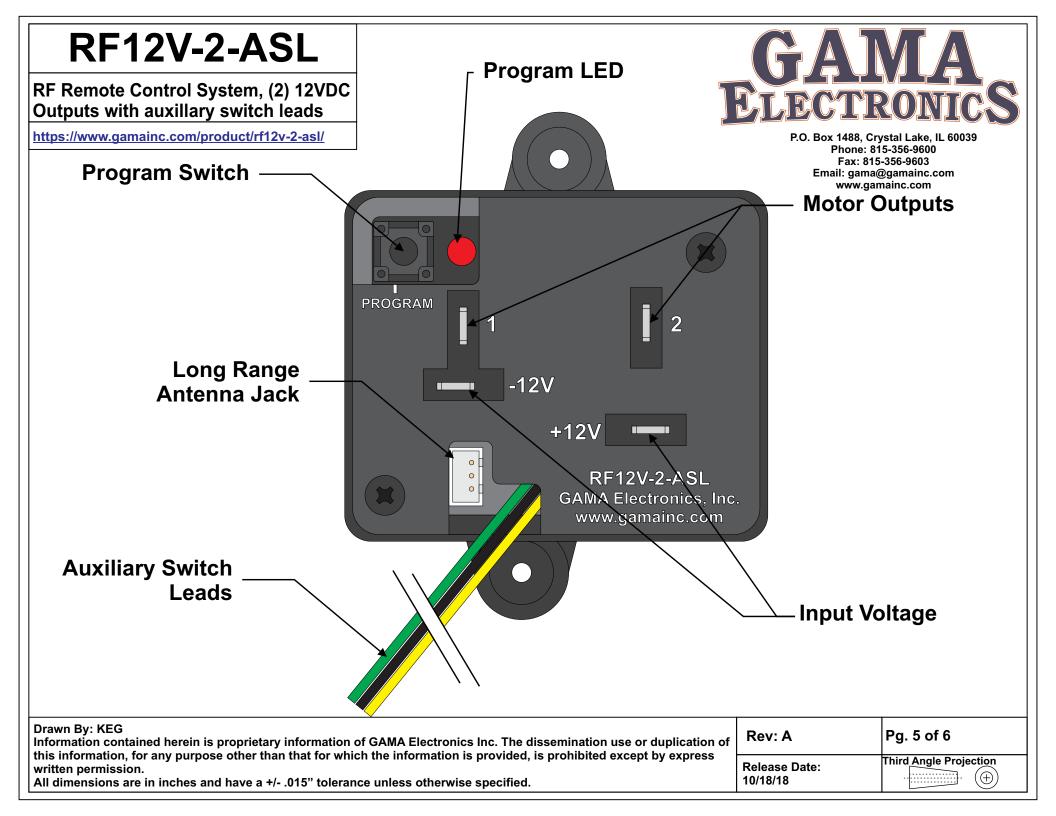

RF Remote Control System, (2) 12VDC Outputs with auxillary switch leads

https://www.gamainc.com/product/rf12v-2-asl/

P.O. Box 1488, Crystal Lake, IL 60039 Phone: 815-356-9600 Fax: 815-356-9603 Email: gama@gamainc.com www.gamainc.com

## RF12V-2-ASL

RF Remote Control System, (2) 12VDC Outputs with auxillary switch leads

https://www.gamainc.com/product/rf12v-2-asl/

P.O. Box 1488, Crystal Lake, IL 60039 Phone: 815-356-9600 Fax: 815-356-9603 Email: gama@gamainc.com www.gamainc.com