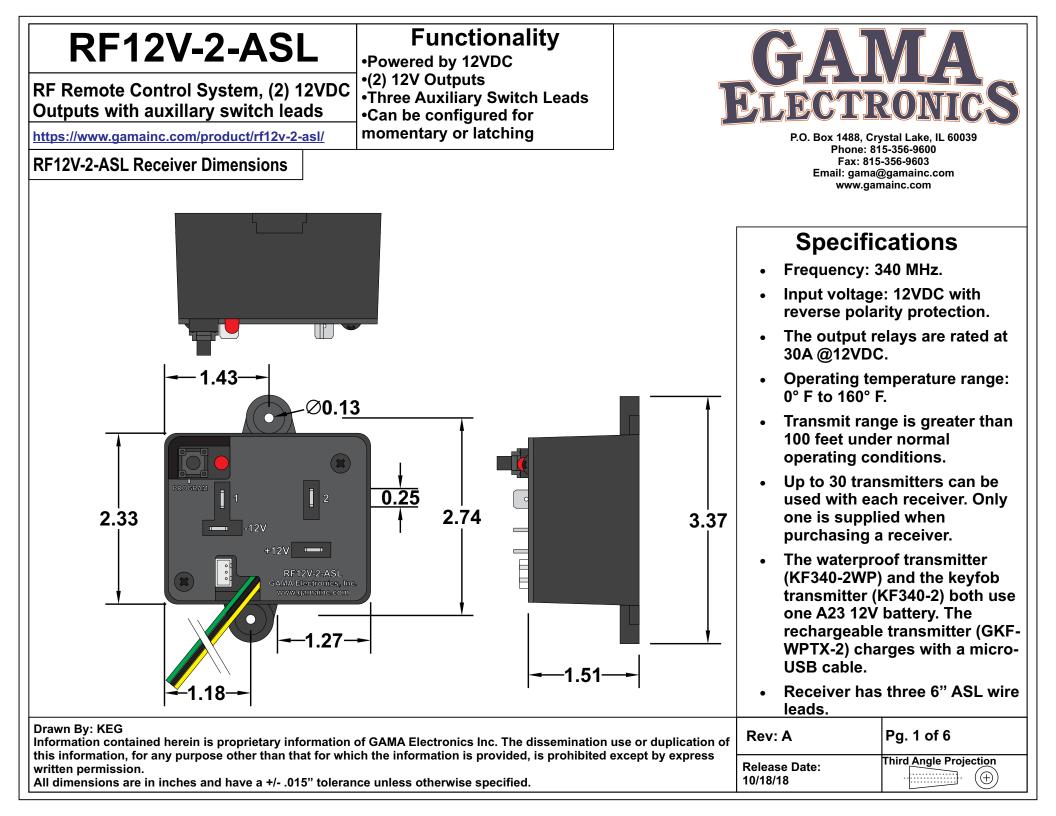

RF Remote Control System, (2) 12VDC Outputs with auxillary switch leads

https://www.gamainc.com/product/rf12v-2-asl/

P.O. Box 1488, Crystal Lake, IL 60039 Phone: 815-356-9600 Fax: 815-356-9603 Email: gama@gamainc.com www.gamainc.com

## RF12V-2-ASL

RF Remote Control System, (2) 12VDC Outputs with auxillary switch leads

https://www.gamainc.com/product/rf12v-2-asl/

P.O. Box 1488, Crystal Lake, IL 60039 Phone: 815-356-9600 Fax: 815-356-9603 Email: gama@gamainc.com www.gamainc.com