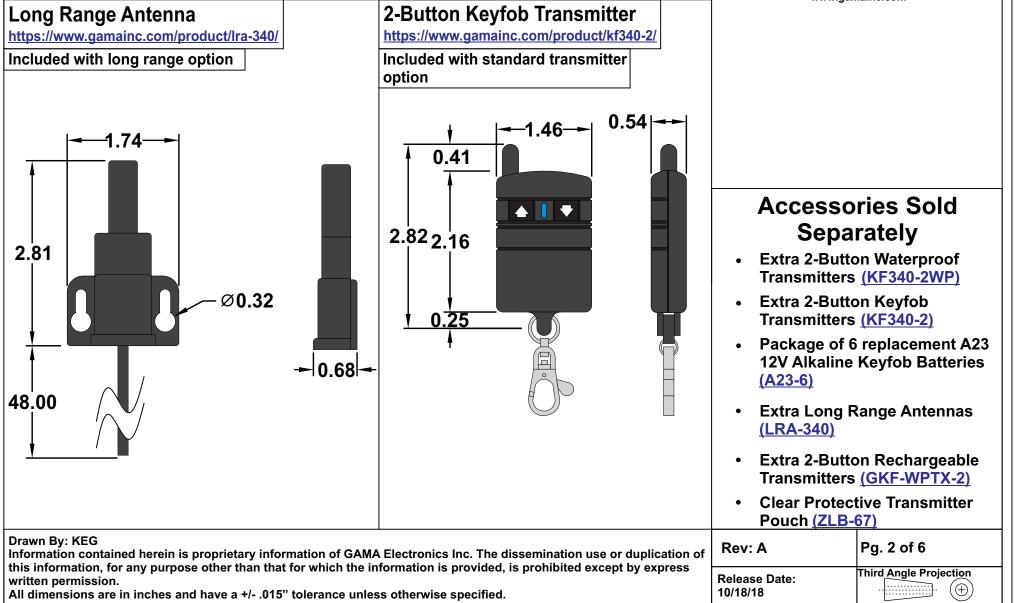

RF Remote Control System, (2) 12VDC Outputs with auxillary switch leads

https://www.gamainc.com/product/rf12v-2-asl/

P.O. Box 1488, Crystal Lake, IL 60039 Phone: 815-356-9600 Fax: 815-356-9603 Email: gama@gamainc.com www.gamainc.com

## RF12V-2-ASL

RF Remote Control System, (2) 12VDC Outputs with auxillary switch leads

https://www.gamainc.com/product/rf12v-2-asl/

P.O. Box 1488, Crystal Lake, IL 60039 Phone: 815-356-9600 Fax: 815-356-9603 Email: gama@gamainc.com www.gamainc.com