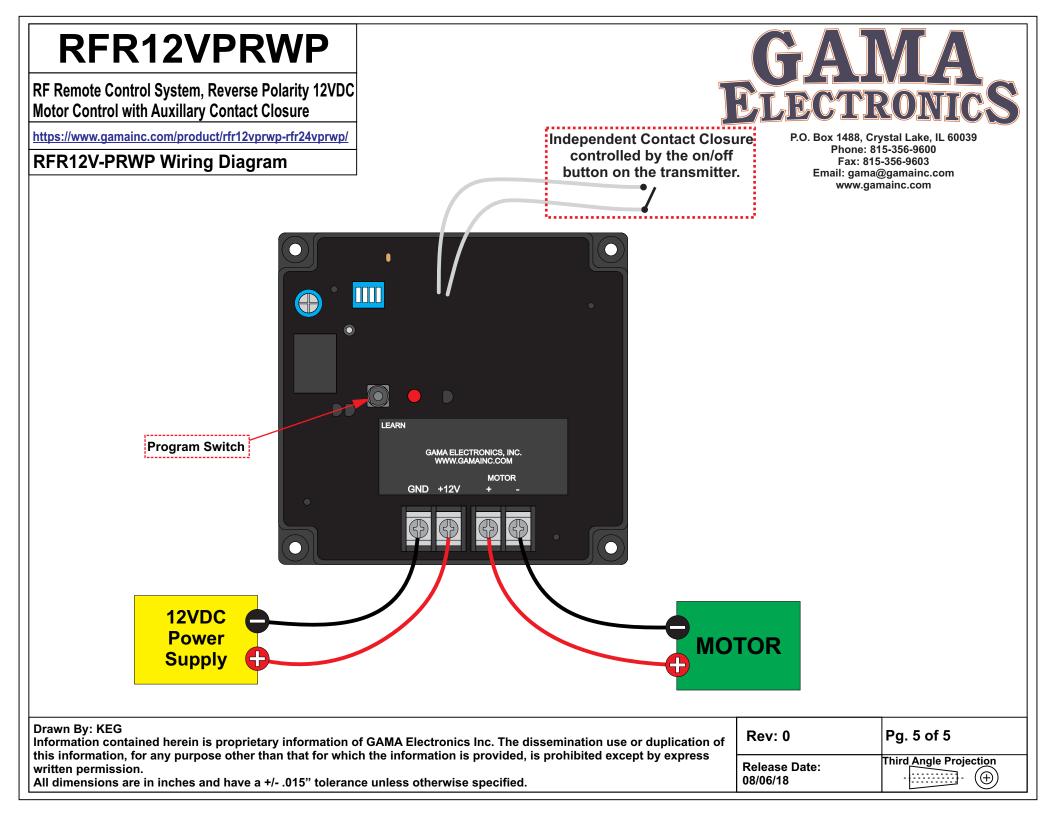

Motor Control with Auxillary Contact Closure

https://www.gamainc.com/product/rfr12vprwp-rfr24vprwp/

P.O. Box 1488, Crystal Lake, IL 60039 Phone: 815-356-9600 Fax: 815-356-9603 Email: gama@gamainc.com www.gamainc.com