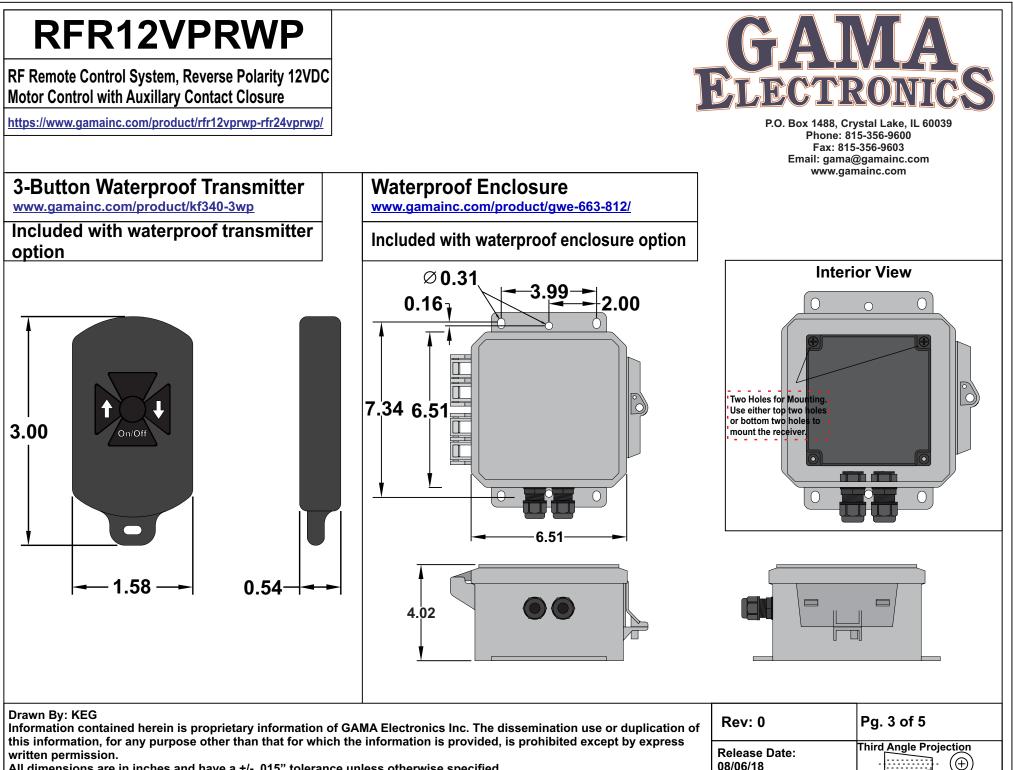

Motor Control with Auxillary Contact Closure

https://www.gamainc.com/product/rfr12vprwp-rfr24vprwp/

P.O. Box 1488, Crystal Lake, IL 60039 Phone: 815-356-9600 Fax: 815-356-9603 Email: gama@gamainc.com www.gamainc.com