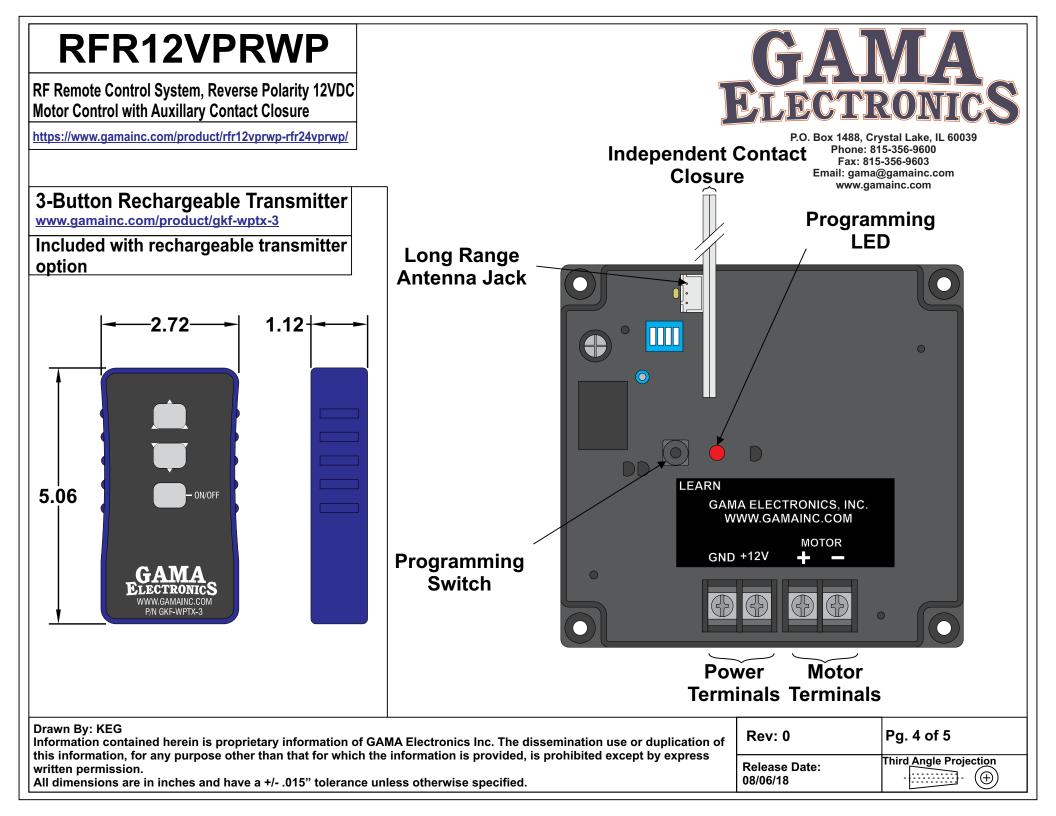

Motor Control with Auxillary Contact Closure

https://www.gamainc.com/product/rfr12vprwp-rfr24vprwp/

P.O. Box 1488, Crystal Lake, IL 60039 Phone: 815-356-9600 Fax: 815-356-9603 Email: gama@gamainc.com www.gamainc.com