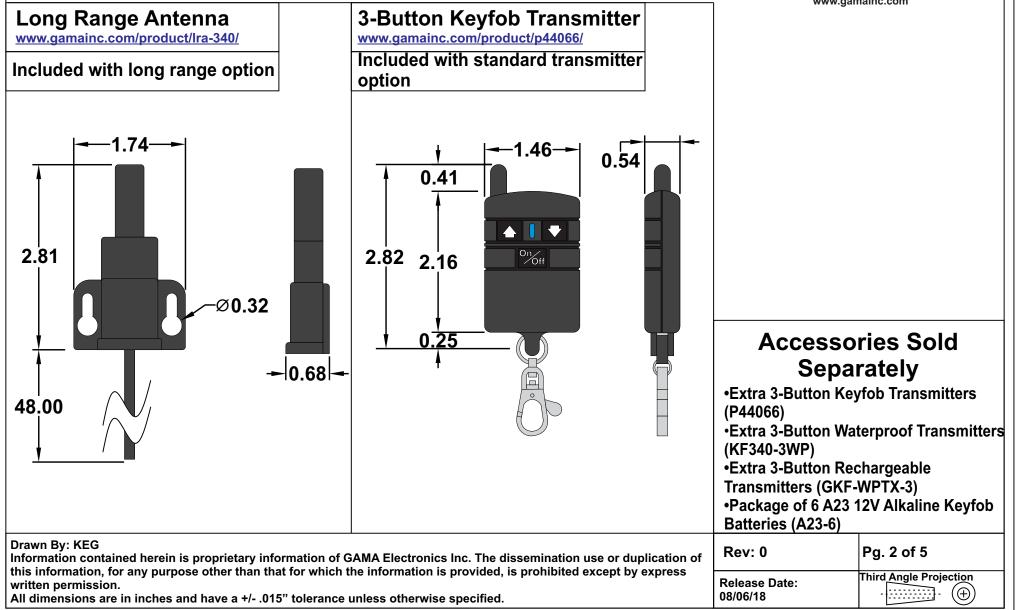

Motor Control with Auxillary Contact Closure

https://www.gamainc.com/product/rfr12vprwp-rfr24vprwp/



P.O. Box 1488, Crystal Lake, IL 60039 Phone: 815-356-9600 Fax: 815-356-9603 Email: gama@gamainc.com www.gamainc.com





| All d | limensio | ons are i | n inches a | nd have | a +/ | .015" | tolerance | unless | otherwis | se specif | fied |
|-------|----------|-----------|------------|---------|------|-------|-----------|--------|----------|-----------|------|
|-------|----------|-----------|------------|---------|------|-------|-----------|--------|----------|-----------|------|