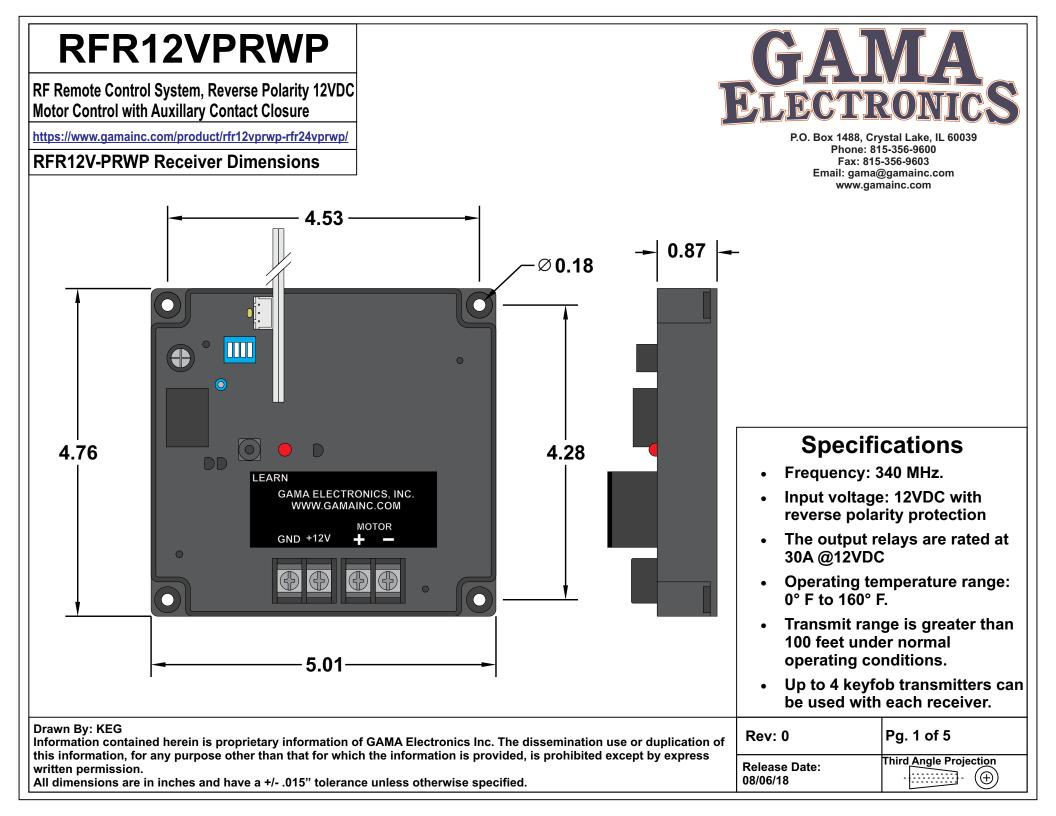

Motor Control with Auxillary Contact Closure

https://www.gamainc.com/product/rfr12vprwp-rfr24vprwp/

P.O. Box 1488, Crystal Lake, IL 60039 Phone: 815-356-9600 Fax: 815-356-9603 Email: gama@gamainc.com www.gamainc.com

| All d | limensio | ons are i | n inches a | nd have | a +/ | .015" | tolerance | unless | otherwis | se specif | fied |
|-------|----------|-----------|------------|---------|------|-------|-----------|--------|----------|-----------|------|
|-------|----------|-----------|------------|---------|------|-------|-----------|--------|----------|-----------|------|