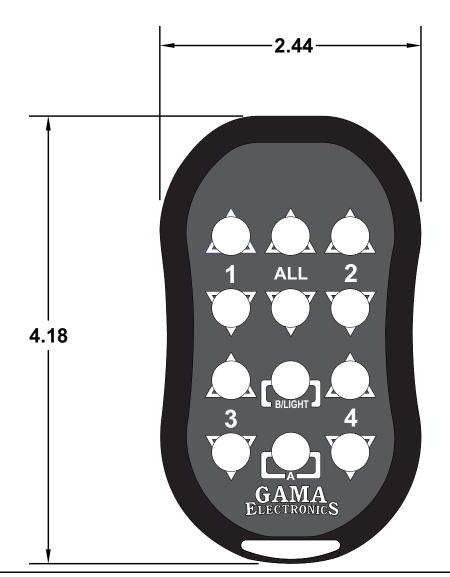

All dimensions are in inches and have a +/- .015" tolerance unless otherwise specified.

Rev: 0

<del>~</del>0.70→

Pg. 1 of 1

Release Date: 05/28/20

Third Angle Projection