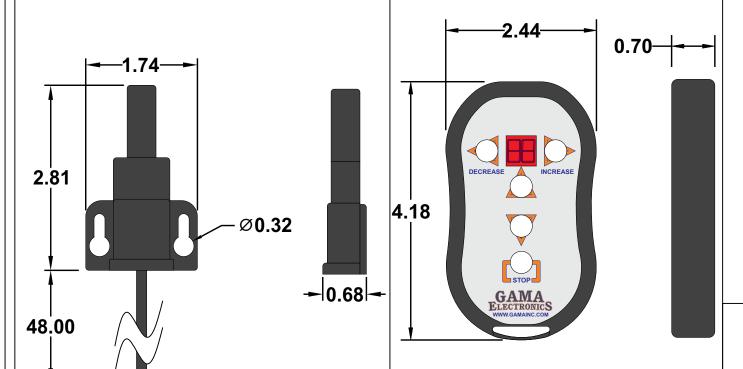

#### Long Range Antenna

http://www.gamainc.com/product/lra-340

### Speed Control Transmitter

http://www.gamainc.com/product/t-sc-12v-wpt

# Accessories Sold Separately

- •Extra Speed Control Waterproof Transmitters (T-SC-12V-WPT)
- •Additional Long Range Antenna (LRA340)
- •Package of 6 A23 12V Alkaline Batteries (A23-6)

Drawn Bv: KEG

Information contained herein is proprietary information of GAMA Electronics Inc. The dissemination use or duplication of this information, for any purpose other than that for which the information is provided, is prohibited except by express written permission.