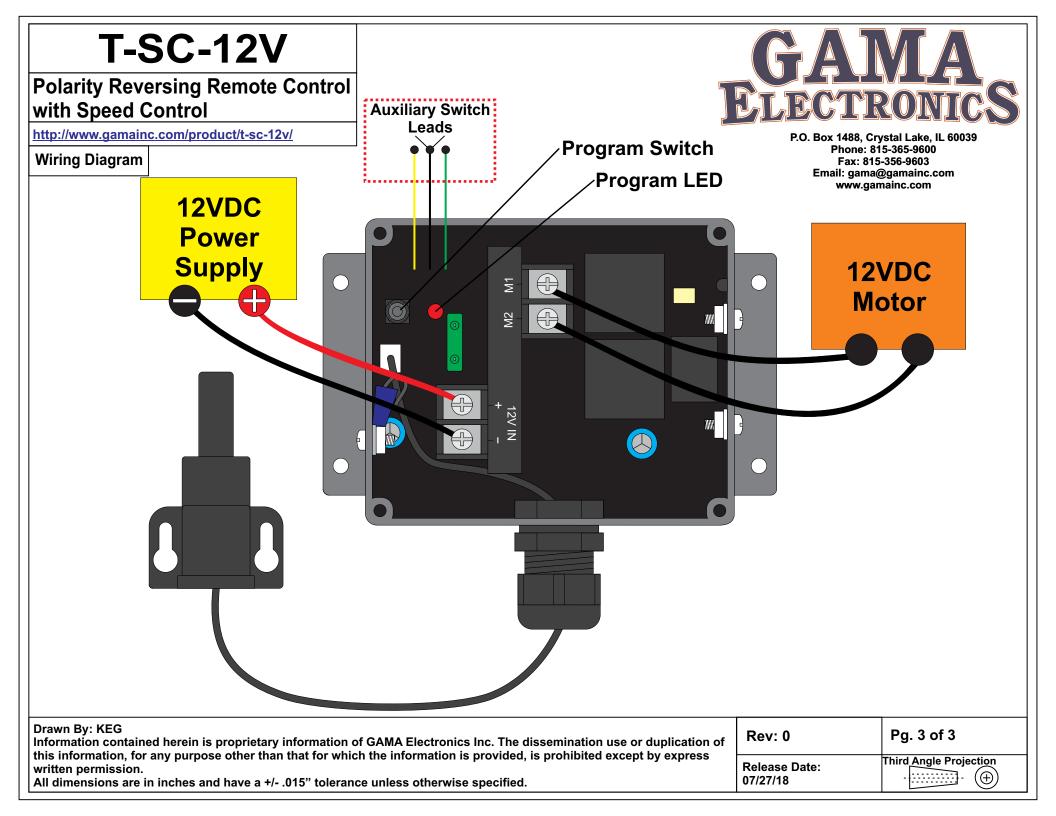

## **T-SC-12V**

## Polarity Reversing Remote Control with Speed Control

http://www.gamainc.com/product/t-sc-12v/

# GAIVIA BUBCTRONICS

P.O. Box 1488, Crystal Lake, IL 60039 Phone: 815-365-9600 Fax: 815-356-9603 Email: gama@gamainc.com www.gamainc.com

### **Specifications**

- Frequency: 340 MHz
- Input voltage: 12VDC with reverse polarity protection.
- The output relays are rated at 30A @12VDC.
- **Operating temperature range:** 0°F to 160°F.
- Transmit range is 500 feet under normal operating conditions.
- Up to 12 keyfob transmitters can be used with each receiver.