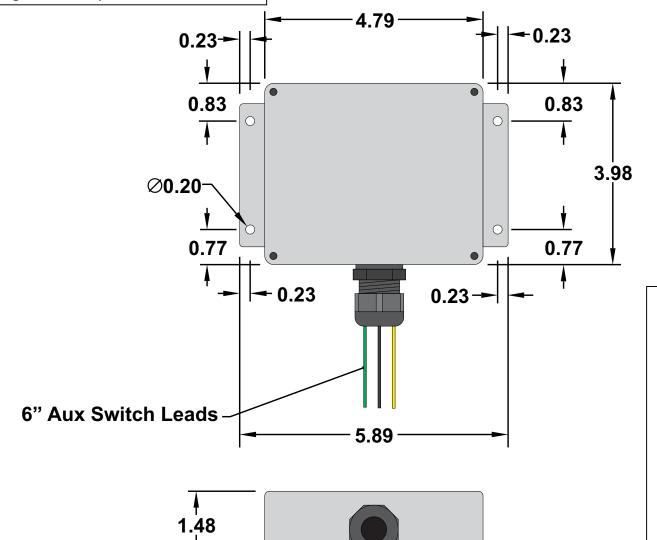

## **T-SC-12V**

### **Polarity Reversing Remote Control** with Speed Control

http://www.gamainc.com/product/t-sc-12v/

P.O. Box 1488, Crystal Lake, IL 60039 Phone: 815-365-9600 Fax: 815-356-9603 Email: gama@gamainc.com www.gamainc.com

### **Specifications**

- Frequency: 340 MHz
- Input voltage: 12VDC with reverse polarity protection.
- The output relays are rated at 30A @12VDC.
- **Operating temperature range:** 0°F to 160°F.
- Transmit range is 500 feet under normal operating conditions.
- Up to 12 keyfob transmitters can be used with each receiver.

All dimensions are in inches and have a +/- .015" tolerance unless otherwise specified.

Rev: 0

Pg. 1 of 3

Release Date: 07/27/18

Third\_Angle Projection