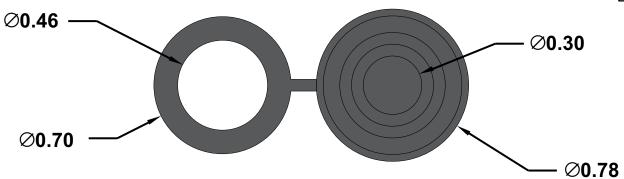

All dimensions are in inches and have a +/- .015" tolerance unless otherwise specified.

Rev: 0

Pg. 1 of 1

Release Date: 05/28/20

Third Angle Projection