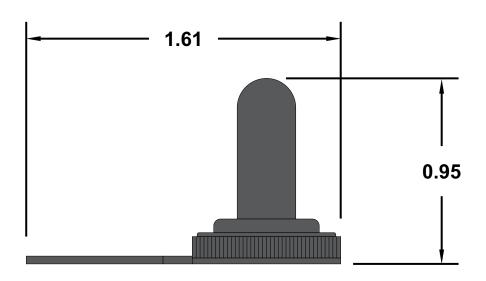

All dimensions are in inches and have a +/- .015" tolerance unless otherwise specified.

Rev: 0

Pg. 1 of 1

Release Date: 05/28/20

Third Angle Projection