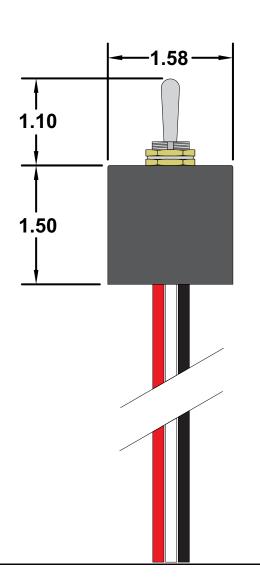

All dimensions are in inches and have a +/- .015" tolerance unless otherwise specified.

Rev: A

Pg. 1 of 1

Release Date: 04/29/20

Third Angle Projection