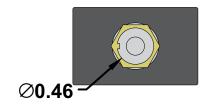

## **Mounting Hole**

## **Specifications**

- •Single Pole Double Throw (On)-Off-(On)\*
- \*() Denotes Momentary
- •30A 12VDC
- •15A 125VAC
- •10A 250VAC
- •Mounts in a 0.48" diameter hole and has 6" long wire leads
- •UL and CSA approved