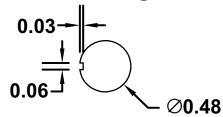

## **Specifications**

- •Single Pole Double Throw (On)-Off-(On)\*
- \*() Denotes Momentary
- •30A 12VDC
- •15A 125VAC
- •10A 250VAC
- •Mounts in a 0.48" diameter hole and has 6" long wire leads
- •UL and CSA approved