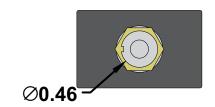

## **Specifications**

Double Pole Double Throw (On)-Off-(On) Polarity Reversing\*

\*() Denotes Momentary

- •30A 12VDC
- •15A 24VDC

Mounts in a 0.48" diameter hole and has 6" long wire leads

•UL and CSA approved

All dimensions are in inches and have a +/- .015" tolerance unless otherwise specified.

Rev: 0

Pg. 1 of 1

Release Date: 04/29/20

Third Angle Projection

 $\emptyset$ 0.48