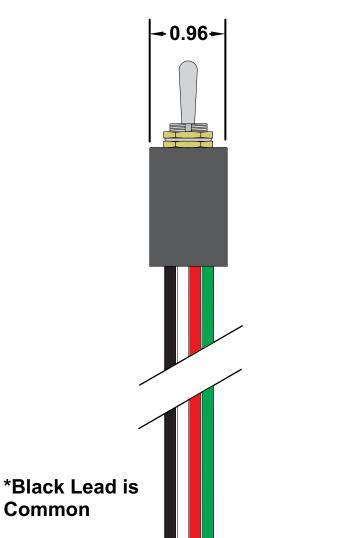

## **Specifications**

Double Pole Double Throw (On)-Off-(On) Polarity Reversing\*

\*() Denotes Momentary

- •30A 12VDC
- •15A 24VDC

Mounts in a 0.48" diameter hole and has 6" long wire leads

•UL and CSA approved

Drawn Bv: KEG

Common

Information contained herein is proprietary information of GAMA Electronics Inc. The dissemination use or duplication of this information, for any purpose other than that for which the information is provided, is prohibited except by express written permission.