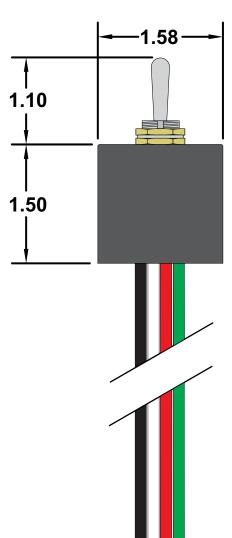

## **Specifications**

Double Pole Double Throw (On)-Off-(On) Polarity Reversing\*

\*() Denotes Momentary

- •30A 12VDC
- •15A 24VDC

Mounts in a 0.48" diameter hole and has 6" long wire leads

•UL and CSA approved

All dimensions are in inches and have a +/- .015" tolerance unless otherwise specified.

Rev: 0

Pg. 1 of 1

Release Date: 04/29/20

Third Angle Projection

 $\emptyset$ 0.48