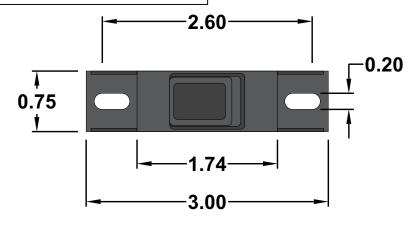

All dimensions are in inches and have a +/- .015" tolerance unless otherwise specified.

Rev: 0

Pg. 1 of 1

Release Date: 06/12/20

Third Angle Projection