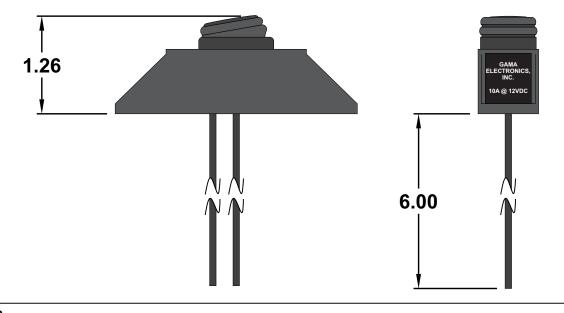

## **Specifications**

- •SPST Off-On
- •Rated at 16A 125VAC, 10A 250VAC, 10A 12VDC.
- •Waterproof to IP67
- •6 inch wire leads
- •UL,CSA & CE Approved

Drawn Bv: KEG

Information contained herein is proprietary information of GAMA Electronics Inc. The dissemination use or duplication of this information, for any purpose other than that for which the information is provided, is prohibited except by express written permission.

All dimensions are in inches and have a +/- .015" tolerance unless otherwise specified.

Rev: 0

Pg. 1 of 1

Release Date: 06/12/20

Third Angle Projection