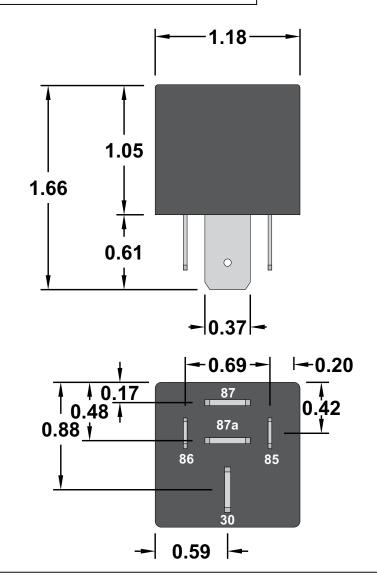

## **Specifications**

- •Rated at 40A @ 24VDC
- •24 Volt Coil
- •3/8" spade terminals for the switching contacts.
- •The coil connections use 1/4" spade terminals.

All dimensions are in inches and have a +/- .015" tolerance unless otherwise specified.

Rev: 0

Pg. 1 of 1

Release Date: 07/27/18

Third Angle Projection