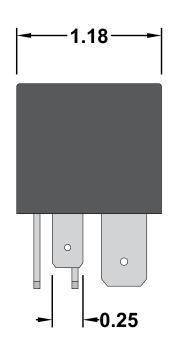

## **Specifications**

- •Rated at 40A @ 24VDC
- •24 Volt Coil
- •3/8" spade terminals for the switching contacts.
- •The coil connections use 1/4" spade terminals.

All dimensions are in inches and have a +/- .015" tolerance unless otherwise specified.

Rev: 0

Pg. 1 of 1

Release Date: 07/27/18

Third Angle Projection